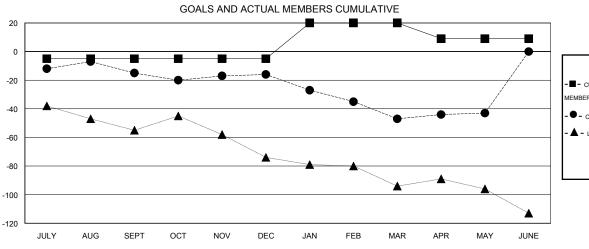

## GOALS AND ACTUAL NEW CLUBS CUMULATIVE

| ■-   | CURRENT YEAR GOALS FOR NEW |
|------|----------------------------|
| иЕМВ | ERS                        |

- CURRENT YEAR ACTUAL MEMBERS

- ▲ - LAST YEAR ACTUAL MEMBERS